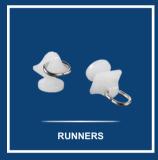

#### **Hector Track**

- Available sizes in curtain tracks: 16.5 feet and 12 feet.
- Both American pleats and ripple fold styles are available for curtains.
- Track runners with wheels facilitate smooth curtain operation.
- Using a jointer, you can extend the curtain track to accommodate any desired length for manual operation.
- Heavy-weight curtains are effortlessly installed due to the sturdy curtain track.

## **Titan Track**

- Available sizes in curtain tracks: 19 feet and 12 feet.
- Both American pleats and ripple fold styles are available for curtains.
- PVC Strip Enhances Runner Smoothness and Silents Curtain Movement
- Track runners with wheels facilitate smooth curtain operation.

#### **Accessories**

WE ARE AUTHORISED DISTRIBUTORS OF SOMFY MOTORS FOR GUJARAT

https://youtu.be/uzNHuSMoxug?si=TVMkrkmXANdABpcj www.flowin.in I info@flowin.in