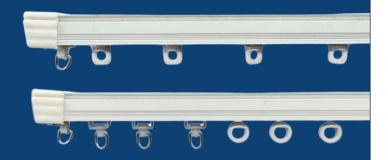

#### **Hector Track**

- Available sizes in curtain tracks: 16.5 feet and 12 feet.
- Both American pleats and ripple fold styles are available for curtains.
- Track runners with wheels facilitate smooth curtain operation.
- Using a jointer, you can extend the curtain track to accommodate any desired length for manual operation.
- Heavy-weight curtains are effortlessly installed due to the sturdy curtain track.

## **Titan Track**

- Available sizes in curtain tracks: 19 feet and 12 feet.
- Both American pleats and ripple fold styles are available for curtains.
- PVC Strip Enhances Runner Smoothness and Silents Curtain Movement
- Track runners with wheels facilitate smooth curtain operation.