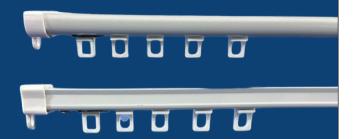

le to install, ideal for residences in high-rise buildings.

## **Titan Track**















- Available sizes in curtain tracks: 19 feet and 12 feet.
- Both American pleats and ripple fold styles are available for curtains.
- PVC Strip Enhances Runner Smoothness and Silents Curtain Movement
- Track runners with wheels facilitate smooth curtain operation.

## **Aero Track**

















- Available sizes in curtain tracks: 19 feet and 12 feet.
- Both American pleats and ripple fold styles are available for curtains.
- Easily bend on-site with gentle hand pressure, using hard plastic nanomaterial for precise shaping.
- Versatile curtain track for windows of any shape in residential, commercial, and healthcare settings, including hospitals for partition curtains.

## **Steffy Track**





















## **Aida Track**





















## **Tessa Track**

















## **Iva Track**















## **ALUMINUM BENDABLE TRACK**

# M Ripple Track & M Track





















#### **Accessories**

























WE ARE AUTHORISED DISTRIBUTORS OF SOMFY MOTORS FOR GUJARAT

https://youtu.be/uzNHuSMoxug?si=TVMkrkmXANdABpcj www.flowin.in I info@flowin.in