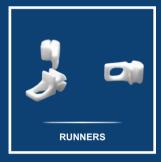

#### **Hector Track**

- Available sizes in curtain tracks: 16.5 feet and 12 feet.
- Both American pleats and ripple fold styles are available for curtains.
- Track runners with wheels facilitate smooth curtain operation.
- Using a jointer, you can extend the curtain track to accommodate any desired length for manual operation.
- Heavy-weight curtains are effortlessly installed due to the sturdy curtain track.

## **Titan Track**

- Available sizes in curtain tracks: 19 feet and 12 feet.
- Both American pleats and ripple fold styles are available for curtains.
- PVC Strip Enhances Runner Smoothness and Silents Curtain Movement
- Track runners with wheels facilitate smooth curtain operation.