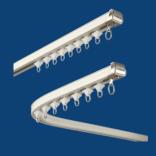

## **Nano Track**

- Available sizes in curtain tracks: 19 feet and 12 feet.
- Both American pleats and ripple fold styles are available for curtains.
- No pelmet needed; it installs directly inside the ceiling within a POP or wooden structure above
- Maintain ceiling uniformity by installing the curtain track at the same level.
- Ensure proper installation spacing for this curtain track using the provided measuring drawing from the concern person.

#### **Hector Track**

- Available sizes in curtain tracks: 16.5 feet and 12 feet.
- Both American pleats and ripple fold styles are available for curtains.
- Track runners with wheels facilitate smooth curtain operation.
- Using a jointer, you can extend the curtain track to accommodate any desired length for manual operation.
- Heavy-weight curtains are effortlessly installed due to the sturdy curtain track.

#### **Comfort Track**

- Available sizes in curtain tracks: 19 feet and 12 feet.
- Exclusively accommodates American pleat style curtains.
- Key feature: Overlap curtains as much as desired.
- Ideal for hotel rooms, bedrooms, home theaters, and spaces requiring 100% blackout.
- No additional pelmet space needed for installing two different curtain tracks for overlapping.

## **Titan Track**

- Available sizes in curtain tracks: 19 feet and 12 feet.
- Both American pleats and ripple fold styles are available for curtains.
- PVC Strip Enhances Runner Smoothness and Silents Curtain Movement
- Track runners with wheels facilitate smooth curtain operation.

## **Aero Track**

- Available sizes in curtain tracks: 19 feet and 12 feet.
- Both American pleats and ripple fold styles are available for curtains.
- Easily bend on-site with gentle hand pressure, using hard plastic nanomaterial for precise shaping.
- Versatile curtain track for windows of any shape in residential, commercial, and healthcare settings, including hospitals for partition curtains.