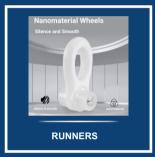

## **Titan Track**

- Available sizes in curtain tracks: 19 feet and 12 feet.
- Both American pleats and ripple fold styles are available for curtains.
- PVC Strip Enhances Runner Smoothness and Silents Curtain Movement
- Track runners with wheels facilitate smooth curtain operation.