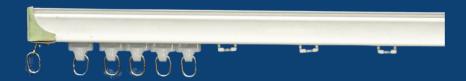

## **Nano Track**

- Available sizes in curtain tracks: 19 feet and 12 feet.
- Both American pleats and ripple fold styles are available for curtains.
- No pelmet needed; it installs directly inside the ceiling within a POP or wooden structure above
- Maintain ceiling uniformity by installing the curtain track at the same level.
- Ensure proper installation spacing for this curtain track using the provided measuring drawing from the concern person.

#### **Hector Track**

- Available sizes in curtain tracks: 16.5 feet and 12 feet.
- Both American pleats and ripple fold styles are available for curtains.
- Track runners with wheels facilitate smooth curtain operation.
- Using a jointer, you can extend the curtain track to accommodate any desired length for manual operation.
- Heavy-weight curtains are effortlessly installed due to the sturdy curtain track.

#### **Comfort Track**

- Available sizes in curtain tracks: 19 feet and 12 feet.
- Exclusively accommodates American pleat style curtains.
- Key feature: Overlap curtains as much as desired.
- Ideal for hotel rooms, bedrooms, home theaters, and spaces requiring 100% blackout.
- No additional pelmet space needed for installing two different curtain tracks for overlapping.

## **Titan Track**

- Available sizes in curtain tracks: 19 feet and 12 feet.
- Both American pleats and ripple fold styles are available for curtains.
- PVC Strip Enhances Runner Smoothness and Silents Curtain Movement
- Track runners with wheels facilitate smooth curtain operation.

## **Aero Track**

- Available sizes in curtain tracks: 19 feet and 12 feet.
- Both American pleats and ripple fold styles are available for curtains.
- Easily bend on-site with gentle hand pressure, using hard plastic nanomaterial for precise shaping.
- Versatile curtain track for windows of any shape in residential, commercial, and healthcare settings, including hospitals for partition curtains.