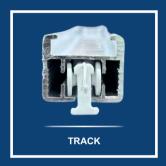

## **Nano Track**

- Available sizes in curtain tracks: 19 feet and 12 feet.
- Both American pleats and ripple fold styles are available for curtains.
- No pelmet needed; it installs directly inside the ceiling within a POP or wooden structure above
- Maintain ceiling uniformity by installing the curtain track at the same level.
- Ensure proper installation spacing for this curtain track using the provided measuring drawing from the concern person.

#### **Hector Track**

- Available sizes in curtain tracks: 16.5 feet and 12 feet.
- Both American pleats and ripple fold styles are available for curtains.
- Track runners with wheels facilitate smooth curtain operation.
- Using a jointer, you can extend the curtain track to accommodate any desired length for manual operation.
- Heavy-weight curtains are effortlessly installed due to the sturdy curtain track.

#### **Comfort Track**

- Available sizes in curtain tracks: 19 feet and 12 feet.
- Exclusively accommodates American pleat style curtains.
- Key feature: Overlap curtains as much as desired.
- Ideal for hotel rooms, bedrooms, home theaters, and spaces requiring 100% blackout.
- No additional pelmet space needed for installing two different curtain tracks for overlapping.

#### **Swift Track**

- Curtain tracks available in sizes ranging from 1 meter to 2 meters, 1.63 meters to 3.25 meters, and 2.25 meters to 4.50 meters, catering to various installation needs effortlessly.
- Both American pleats and ripple fold styles are available for curtains.
- This track is packaged for easy DIY installation, allowing seamless purchase and setup from retailers to home.
- Easy to transport in a compact box and simple to install, ideal for residences in high-rise buildings.

## **Titan Track**

- Available sizes in curtain tracks: 19 feet and 12 feet.
- Both American pleats and ripple fold styles are available for curtains.
- PVC Strip Enhances Runner Smoothness and Silents Curtain Movement
- Track runners with wheels facilitate smooth curtain operation.

## **Aero Track**

- Available sizes in curtain tracks: 19 feet and 12 feet.
- Both American pleats and ripple fold styles are available for curtains.
- Easily bend on-site with gentle hand pressure, using hard plastic nanomaterial for precise shaping.
- Versatile curtain track for windows of any shape in residential, commercial, and healthcare settings, including hospitals for partition curtains.