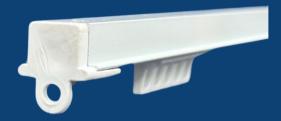

## **Nano Track**

- Available sizes in curtain tracks: 19 feet and 12 feet.
- Both American pleats and ripple fold styles are available for curtains.
- No pelmet needed; it installs directly inside the ceiling within a POP or wooden structure above
- Maintain ceiling uniformity by installing the curtain track at the same level.
- Ensure proper installation spacing for this curtain track using the provided measuring drawing from the concern person.

#### **Hector Track**

- Available sizes in curtain tracks: 16.5 feet and 12 feet.
- Both American pleats and ripple fold styles are available for curtains.
- Track runners with wheels facilitate smooth curtain operation.
- Using a jointer, you can extend the curtain track to accommodate any desired length for manual operation.
- Heavy-weight curtains are effortlessly installed due to the sturdy curtain track.

#### **Comfort Track**

- Available sizes in curtain tracks: 19 feet and 12 feet.
- Exclusively accommodates American pleat style curtains.
- Key feature: Overlap curtains as much as desired.
- Ideal for hotel rooms, bedrooms, home theaters, and spaces requiring 100% blackout.
- No additional pelmet space needed for installing two different curtain tracks for overlapping.

#### **Swift Track**

- Curtain tracks available in sizes ranging from 1 meter to 2 meters, 1.63 meters to 3.25 meters, and 2.25 meters to 4.50 meters, catering to various installation needs effortlessly.
- Both American pleats and ripple fold styles are available for curtains.
- This track is packaged for easy DIY installation, allowing seamless purchase and setup from retailers to home.
- Easy to transport in a compact box and simple to install, ideal for residences in high-rise buildings.

## **Titan Track**

- Available sizes in curtain tracks: 19 feet and 12 feet.
- Both American pleats and ripple fold styles are available for curtains.
- PVC Strip Enhances Runner Smoothness and Silents Curtain Movement
- Track runners with wheels facilitate smooth curtain operation.

## **Aero Track**

- Available sizes in curtain tracks: 19 feet and 12 feet.
- Both American pleats and ripple fold styles are available for curtains.
- Easily bend on-site with gentle hand pressure, using hard plastic nanomaterial for precise shaping.
- Versatile curtain track for windows of any shape in residential, commercial, and healthcare settings, including hospitals for partition curtains.