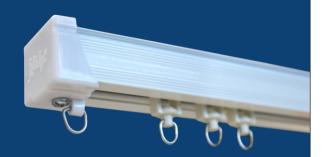

## **Nano Track**

- Available sizes in curtain tracks: 19 feet and 12 feet.
- Both American pleats and ripple fold styles are available for curtains.
- No pelmet needed; it installs directly inside the ceiling within a POP or wooden structure above
- Maintain ceiling uniformity by installing the curtain track at the same level.
- Ensure proper installation spacing for this curtain track using the provided measuring drawing from the concern person.

#### **Hector Track**

- Available sizes in curtain tracks: 16.5 feet and 12 feet.
- Both American pleats and ripple fold styles are available for curtains.
- Track runners with wheels facilitate smooth curtain operation.
- Using a jointer, you can extend the curtain track to accommodate any desired length for manual operation.
- Heavy-weight curtains are effortlessly installed due to the sturdy curtain track.

#### **Comfort Track**

- Available sizes in curtain tracks: 19 feet and 12 feet.
- Exclusively accommodates American pleat style curtains.
- Key feature: Overlap curtains as much as desired.
- Ideal for hotel rooms, bedrooms, home theaters, and spaces requiring 100% blackout.
- No additional pelmet space needed for installing two different curtain tracks for overlapping.

#### **Swift Track**

- Curtain tracks available in sizes ranging from 1 meter to 2 meters, 1.63 meters to 3.25 meters, and 2.25 meters to 4.50 meters, catering to various installation needs effortlessly.
- Both American pleats and ripple fold styles are available for curtains.
- This track is packaged for easy DIY installation, allowing seamless purchase and setup from retailers to home.
- Easy to transport in a compact box and simple to install, ideal for residences in high-rise buildings.

## **Titan Track**

- Available sizes in curtain tracks: 19 feet and 12 feet.
- Both American pleats and ripple fold styles are available for curtains.
- PVC Strip Enhances Runner Smoothness and Silents Curtain Movement
- Track runners with wheels facilitate smooth curtain operation.

## **Aero Track**

- Available sizes in curtain tracks: 19 feet and 12 feet.
- Both American pleats and ripple fold styles are available for curtains.
- Easily bend on-site with gentle hand pressure, using hard plastic nanomaterial for precise shaping.
- Versatile curtain track for windows of any shape in residential, commercial, and healthcare settings, including hospitals for partition curtains.