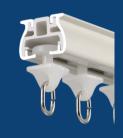

## **Titan Track**

- Available sizes in curtain tracks: 19 feet and 12 feet.
- Both American pleats and ripple fold styles are available for curtains.
- PVC Strip Enhances Runner Smoothness and Silents Curtain Movement
- Track runners with wheels facilitate smooth curtain operation.